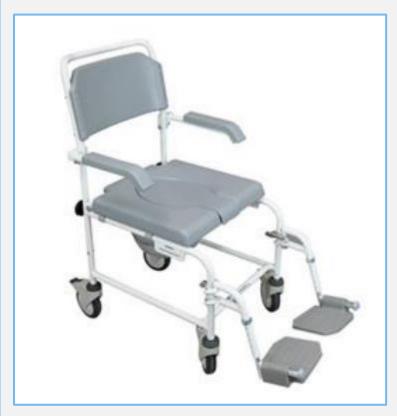

## ATTENDANT PROPELLED SHOWER COMMODE CHAIR

Our attendant Propelled Shower Commode Chair is manufactured from the highest quality materials with a rust-free alloy frame. A seamless PU seat and back provides maximum comfort and safety. The Shower Commode Chair features padded hinged arm supports for side transfers, a detachable padded back assembly and swing away footrests.

## **Specification**

Product Dimensions (mm): 980x550x520

Net weight (kg): 14

Maximum User Weight (kg): 127 Maximum User Weight (stones): 20 Overall Depth (mm): 820 incl. footrests

Overall Height (mm): 910 Seat Depth (mm): 425 Seat

Height (mm): 520 Seat Width (mm): 435 User Weight Limit (kg): 127